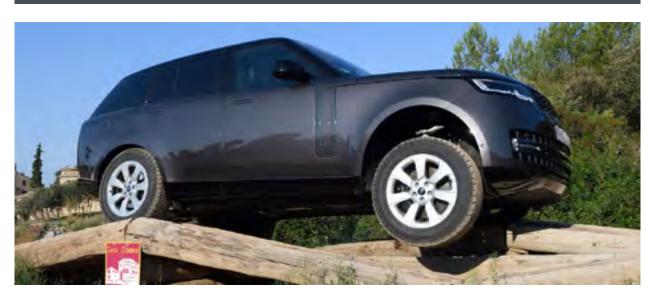

#### **NEW DEFENDER**

Discover the Defender model range and its new features. Find out from the sales representatives or visit the nearest dealership.

#### DEFENDER RANGE 2023

#### **DEFENDER 90**

Like at home wherever you go. This is the three-door Defender for a new generation.

MORE INFORMATION

#### **DEFENDER 110**

Always ready to explore, with an impressive trunk and up to seven seats.

MORE INFORMATION

#### **DEFENDER 130**

Freedom for all. With 8 seats and the best space in its class.

MORE INFORMACIÓ

Recambios y accesorios para Land Rover y vehículos 4x4

www.bearmach.es

+34 945 290 427

© +34 634 494 784