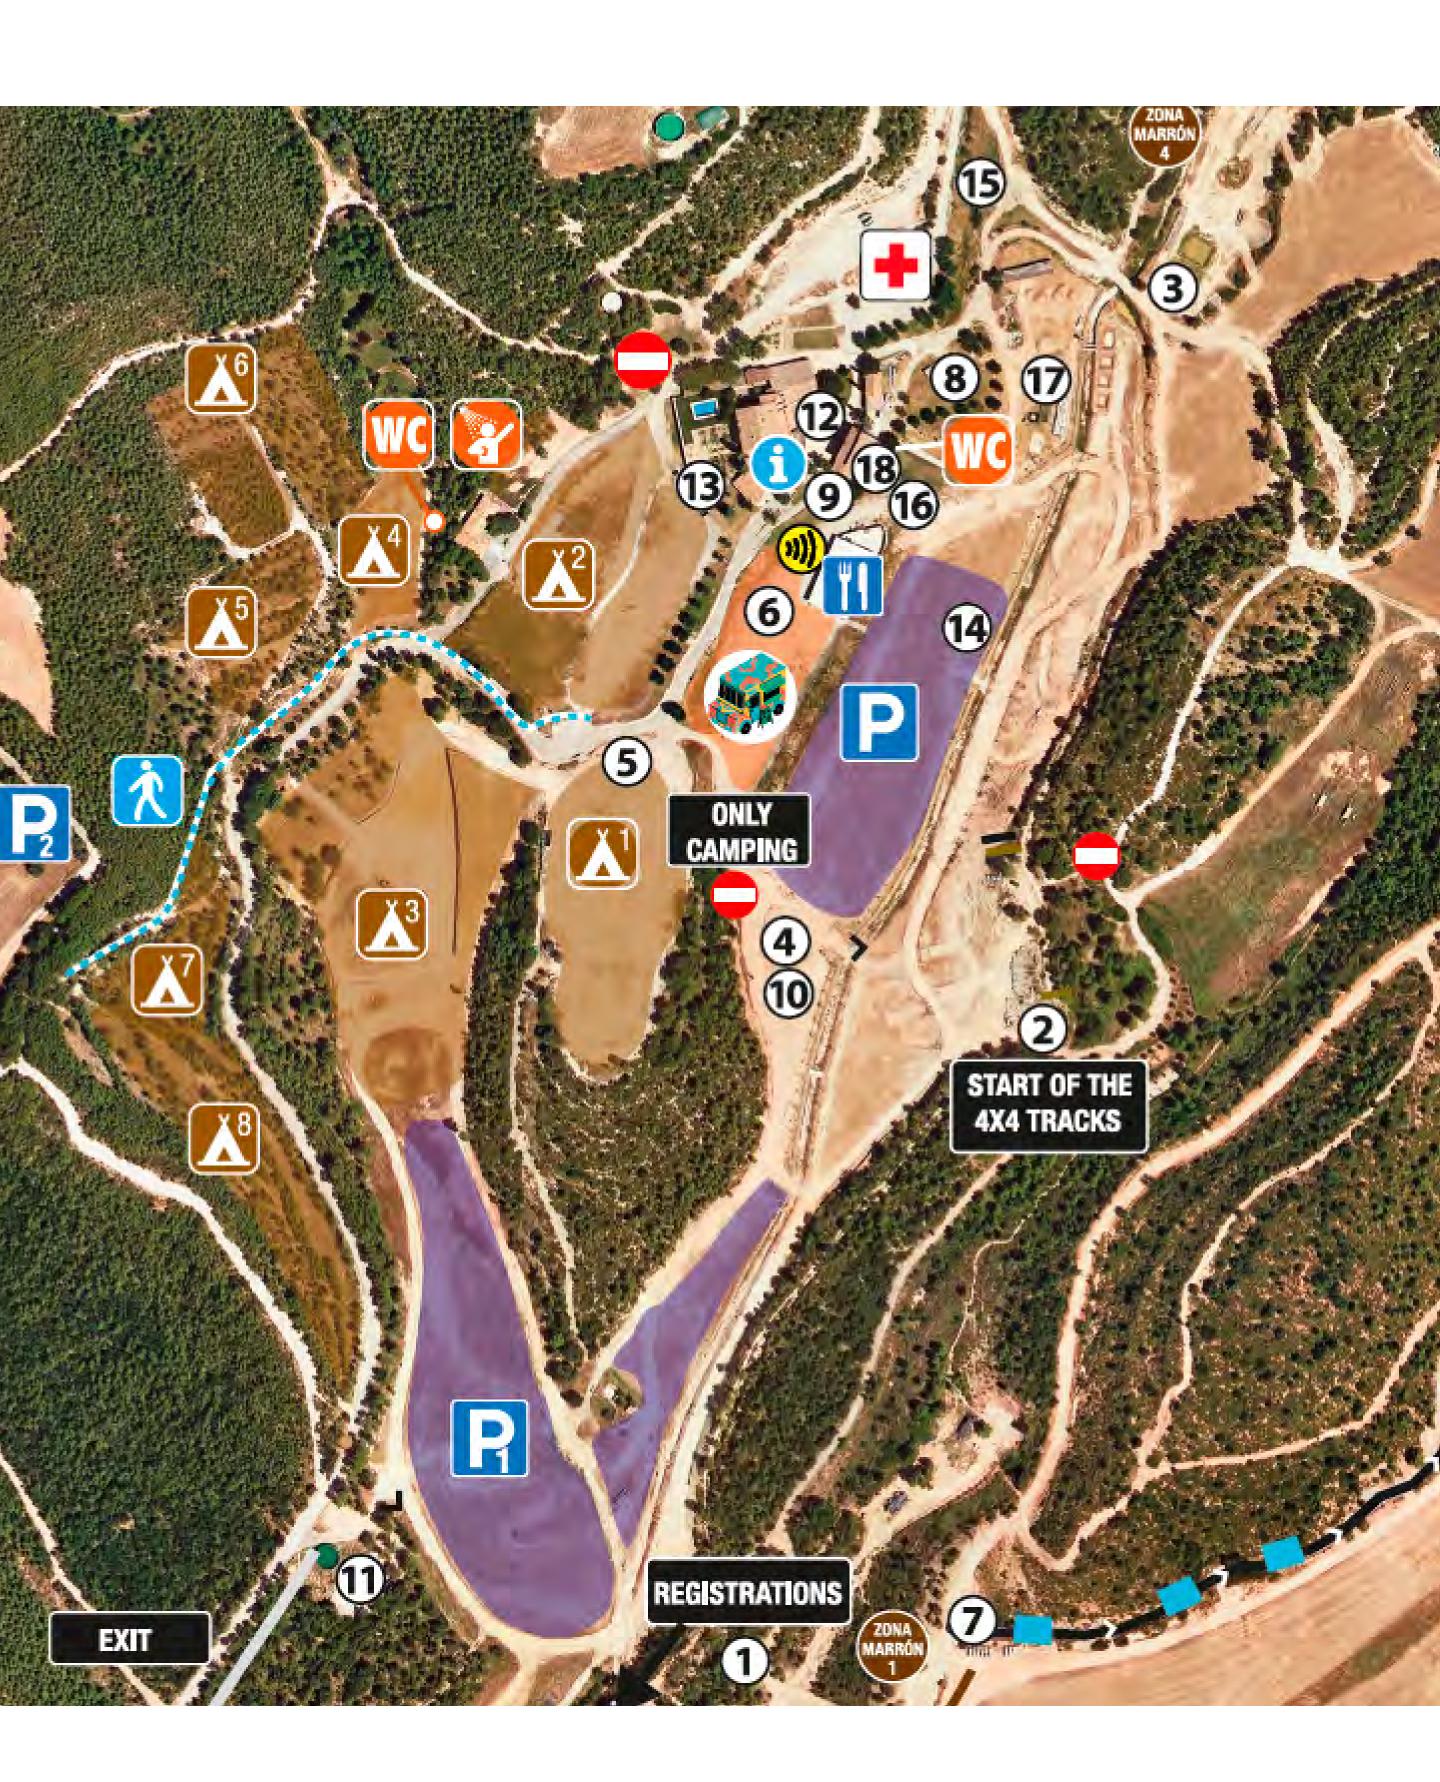

#### ACTIVITY MAP

#### FRIDAY

| 1          | Registration                 | 8:00 - 21:00  |
|------------|------------------------------|---------------|
| <b>(i)</b> | Information point            | 8:00 - 20:00  |
| (1))       | "Cashless" currency exchange | 8:00 - 20:00  |
|            | Bar Tent                     | 8:00 - 20:00  |
| 2          | Tracks 4x4                   | 9:00 - 18:30  |
| 3          | General Tire school circuit  | 9:00 - 18:30  |
| 4          | RODI tire check              | 9:00 - 19:00  |
| 5          | Land Rover DEMO Zone         | 9:00 - 18:30  |
| 6          | Trade Fair                   | 9:00 - 19:00  |
| 7          | Bravo Snorkel Water Zone     | 9:00 - 18:30  |
|            | Food Trucks & Music          | 12:00 - 23:00 |
| 8          | Children's area              | 15:00 - 19:00 |
| 9          | Merchandising Store          | 15:00 - 19:00 |
| 10         | Les Comes 4x4 Tour           | 10:00 - 18:00 |
| 11         | Cleaning of basic elements   | 16:00 - 20:00 |
| 12         | Welcome Party                | 20:00         |
|            |                              |               |

## SATURDAY

| 1          | Registration                 | 8:00 - 19:00  |
|------------|------------------------------|---------------|
| 13         | Yoga                         | 9:00 - 10:00  |
| <b>(i)</b> | Information point            | 8:00 - 23:30  |
| (1))       | "Cashless" currency exchange | 8:00 - 23:30  |
|            | Bar Tent                     | 8:00 - 22:00  |
| 2          | 4x4 Tracks                   | 9:00 - 18:30  |
| 3          | General Tire school circuit  | 9:00 - 18:30  |
| 4          | RODI tire check              | 9:00 - 19:00  |
| 5          | Land Rover DEMO Zone         | 9:00 - 18:30  |
| 6          | Trade Fair                   | 9:00 - 19:00  |
| 7          | Water Zone "Bravo Snorkel"   | 9:00 - 18:30  |
| 8          | Children's area              | 9:00 - 18:00  |
| 9          | Merchandising Store          | 10:00 - 19:00 |
| 10         | Les Comes 4x4 Tour           | 10:00 - 18:00 |
| 14         | LR Skill Test                | 10:00 - 18:00 |
| 15         | Marksmanship                 | 10:00 - 18:00 |
| 6          | RC Crawler Park Circuit      | 10:00 - 17:00 |
| 6          | Traxxas RC Crawler Circuit   | 10:00 - 18:00 |
| 16         | LR Classics Exhibition       | 10:00 - 17:00 |
| 18         | Climbing wall                | 10:00 - 18:00 |
|            | Food Trucks & Music          | 12:00 - 23:30 |
| 6          | LR Classics Parade           | 12:00 - 12:30 |
| 17         | Supertrack General Tire      | 13:30 - 14:30 |
| 11         | Basic car wash               | 13:30 - 20:30 |
| 13         | Pilates class                | 17:00 - 18:00 |
| 12         | Conference                   | 18:30 - 19:30 |
| 12         | Bar la Plaça                 | 18:30 - 23:30 |
| 6          | Popular Paella               | 19:30 - 21:30 |
| 12         | Concert with Zàping          | 21:30 - 23:30 |

## SUNDAY

| 1          | Registration                 | 8:00 - 16:00  |
|------------|------------------------------|---------------|
| 13         | Yoga                         | 9:00 - 10:00  |
| <b>(i)</b> | Information point            | 8:00 - 18:00  |
| (1))       | "Cashless" currency exchange | 8:00 - 18:00  |
|            | Carpa Bar                    | 8:00 - 18:00  |
| 2          | 4x4 Tracks                   | 9:00 - 18:00  |
| 3          | General Tire school circuit  | 9:00 - 18:30  |
| 4          | RODI tire check              | 9:00 - 18:00  |
| 5          | Land Rover DEMO area         | 9:00 - 18:00  |
| 6          | Trade Fair                   | 9:00 - 18:00  |
| 7          | Water Zone "Bravo Snorkel"   | 9:00 - 18:30  |
| 8          | Children's area              | 9:00 - 18:00  |
| 9          | Merchandising Store          | 10:00 - 17:00 |
| 10         | Les Come 4x4 Tour            | 10:00 - 18:00 |
| 14         | LR Skill Test                | 10:00 - 18:00 |
| 15         | Marksmanship                 | 10:00 - 18:00 |
| 6          | RC Crawler Park Circuit      | 10:00 - 17:00 |
| 6          | Traxxas RC Crawler Circuit   | 10:00 - 18:00 |
| 16         | Exhibition LR Classics       | 10:00 - 17:00 |
| 18         | Climbing wall                | 10:00 - 18:00 |
| 13         | Pilates class                | 11:00 - 12:00 |
|            | Food Trucks & Music          | 12:00 - 18:00 |
| 6          | LR Classics parade           | 12:00 - 12:30 |
| 17         | Supertrack General Tire      | 13:00 - 14:00 |
| 11         | Cleaning of basic elements   | 13:00 - 19:00 |
|            |                              |               |