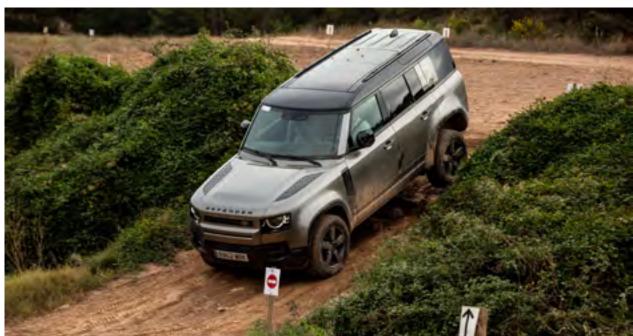

#### LAS PISTAS 4x4

The more than 80 kilometers of tracks on Les Comes terrain make this location the ideal place to practice 4×4 at all levels.

These routes are divided into colors according to the difficulty:

#### **GREEN ROUTES**

DIFFICULTY

Of low difficulty, ideal for beginners and users of SUV vehicles who want a simple experience but with excellent views of the Bages region.