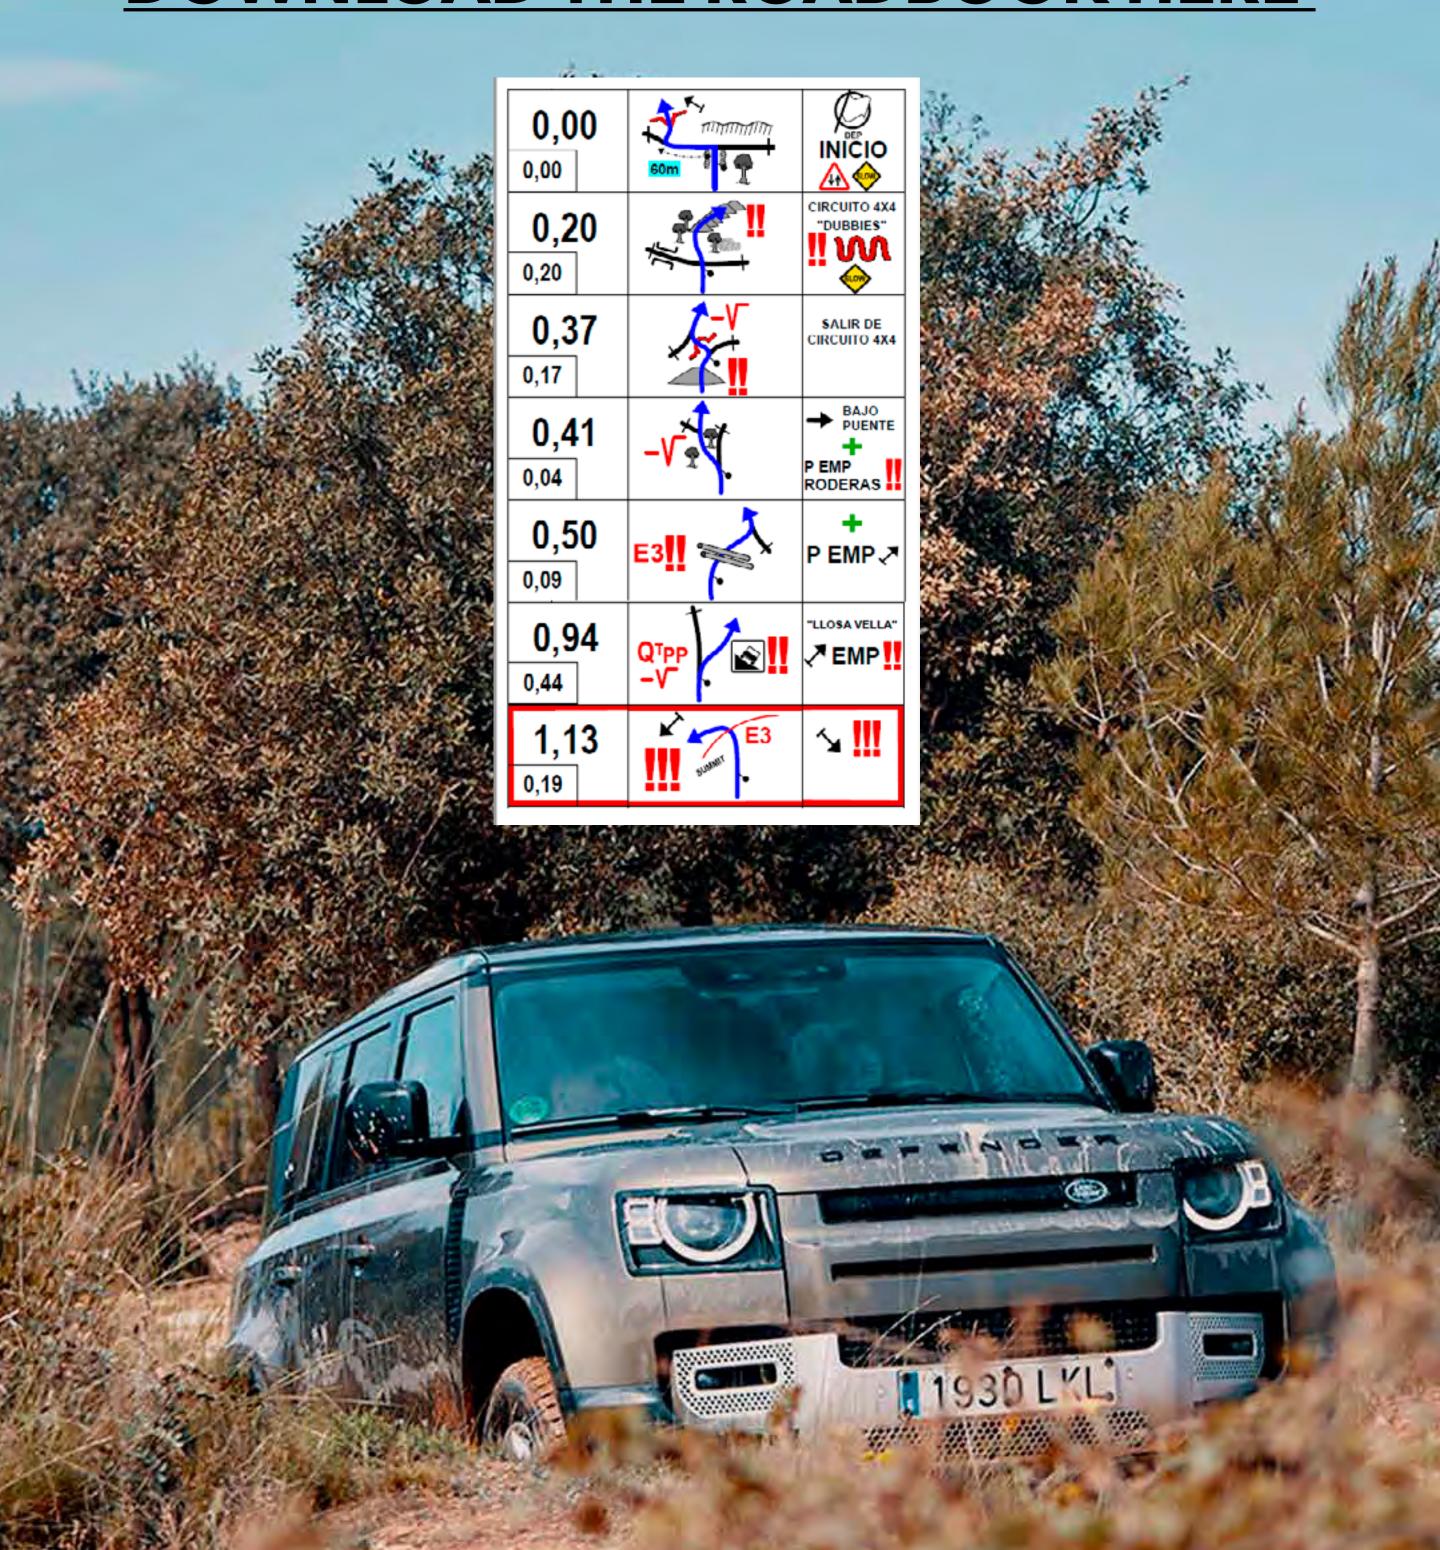

# PARTICIPATE IN THE ACTIVITY FROM THE ROADBOOK

#### WHAT IS A ROADBOOK?

It is a route book that contains a series of instructions to guide you in order to complete the route, passing through all the points.

#### 3 ROUTES, 3 ROADBOOKS

3 Roadbooks that will make you enjoy 3 routes of different difficulties (green, red, black)

GREEN ROUTE: Low difficulty. A simple experience but with good views.

**RED ROUTE:** Medium difficulty, the reducer begins to be useful.

**BLACK ROUTE:** Difficult difficulty and expert hands.

#### **HOW DO YOU PARTICIPATE?**

Download the APP Rally Tripmeter and the track of the route before reaching Les Comes. When you arrive at Les Comes Start your route at the exit arch that you will find in the 4x4 car park and go through all the points in the roadbook.

#### DOWNLOAD THE ROADBOOK HERE