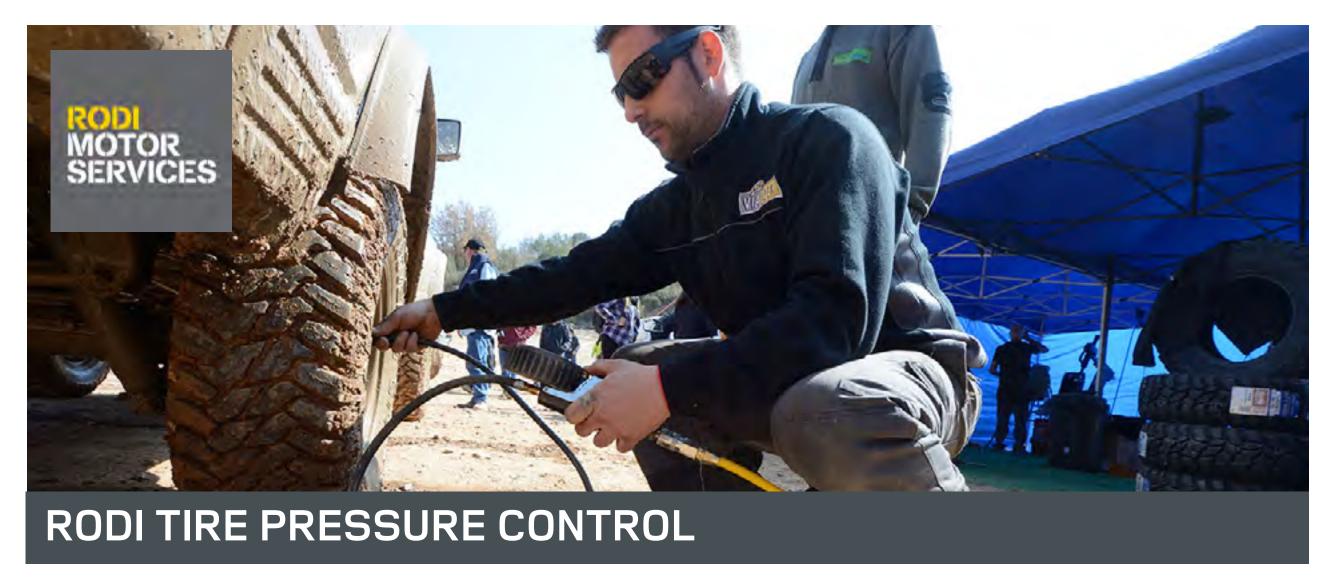

The RODI tire company offers you this tire pressure service so that you can get your tires ready before you hit the slopes of Les Comes.

If you have your Land Rover full of mud or dust, go to the wash point where your license plate, glass, lights and wheels will be cleaned so you can hit the road with maximum safety.