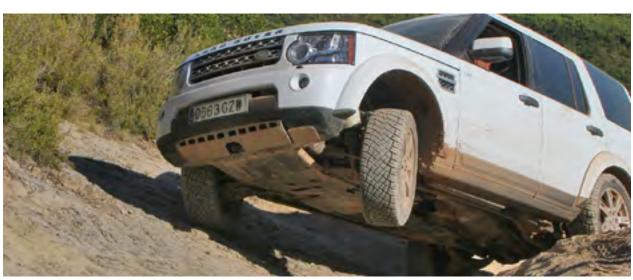

#### LAS PISTAS 4x4

The more than 80 kilometers of tracks on Les Comes terrain make this location the ideal place to practice 4×4 at all levels.

These routes are divided into colors according to the difficulty:

#### **4X4 TRACKS**

tracks classified by color according to the Land Rover on this circuit, where you will level of difficulty. Choose the route that find side steps, steep descents, mud and best suits the capabilities of your vehicle everything you need to improve your driand enjoy new sensations at the wheel of ving skills and tackle the routes with more your Land Rover.

# THE PARADISE FOR OFF-ROAD EVENTS

Les Comes is a private estate with 70 km of forest tracks and 550 hectares of land, prepared and equipped with the technical elements and human equipment necessary to carry out any type of event. A unique and exclusive place at your service..