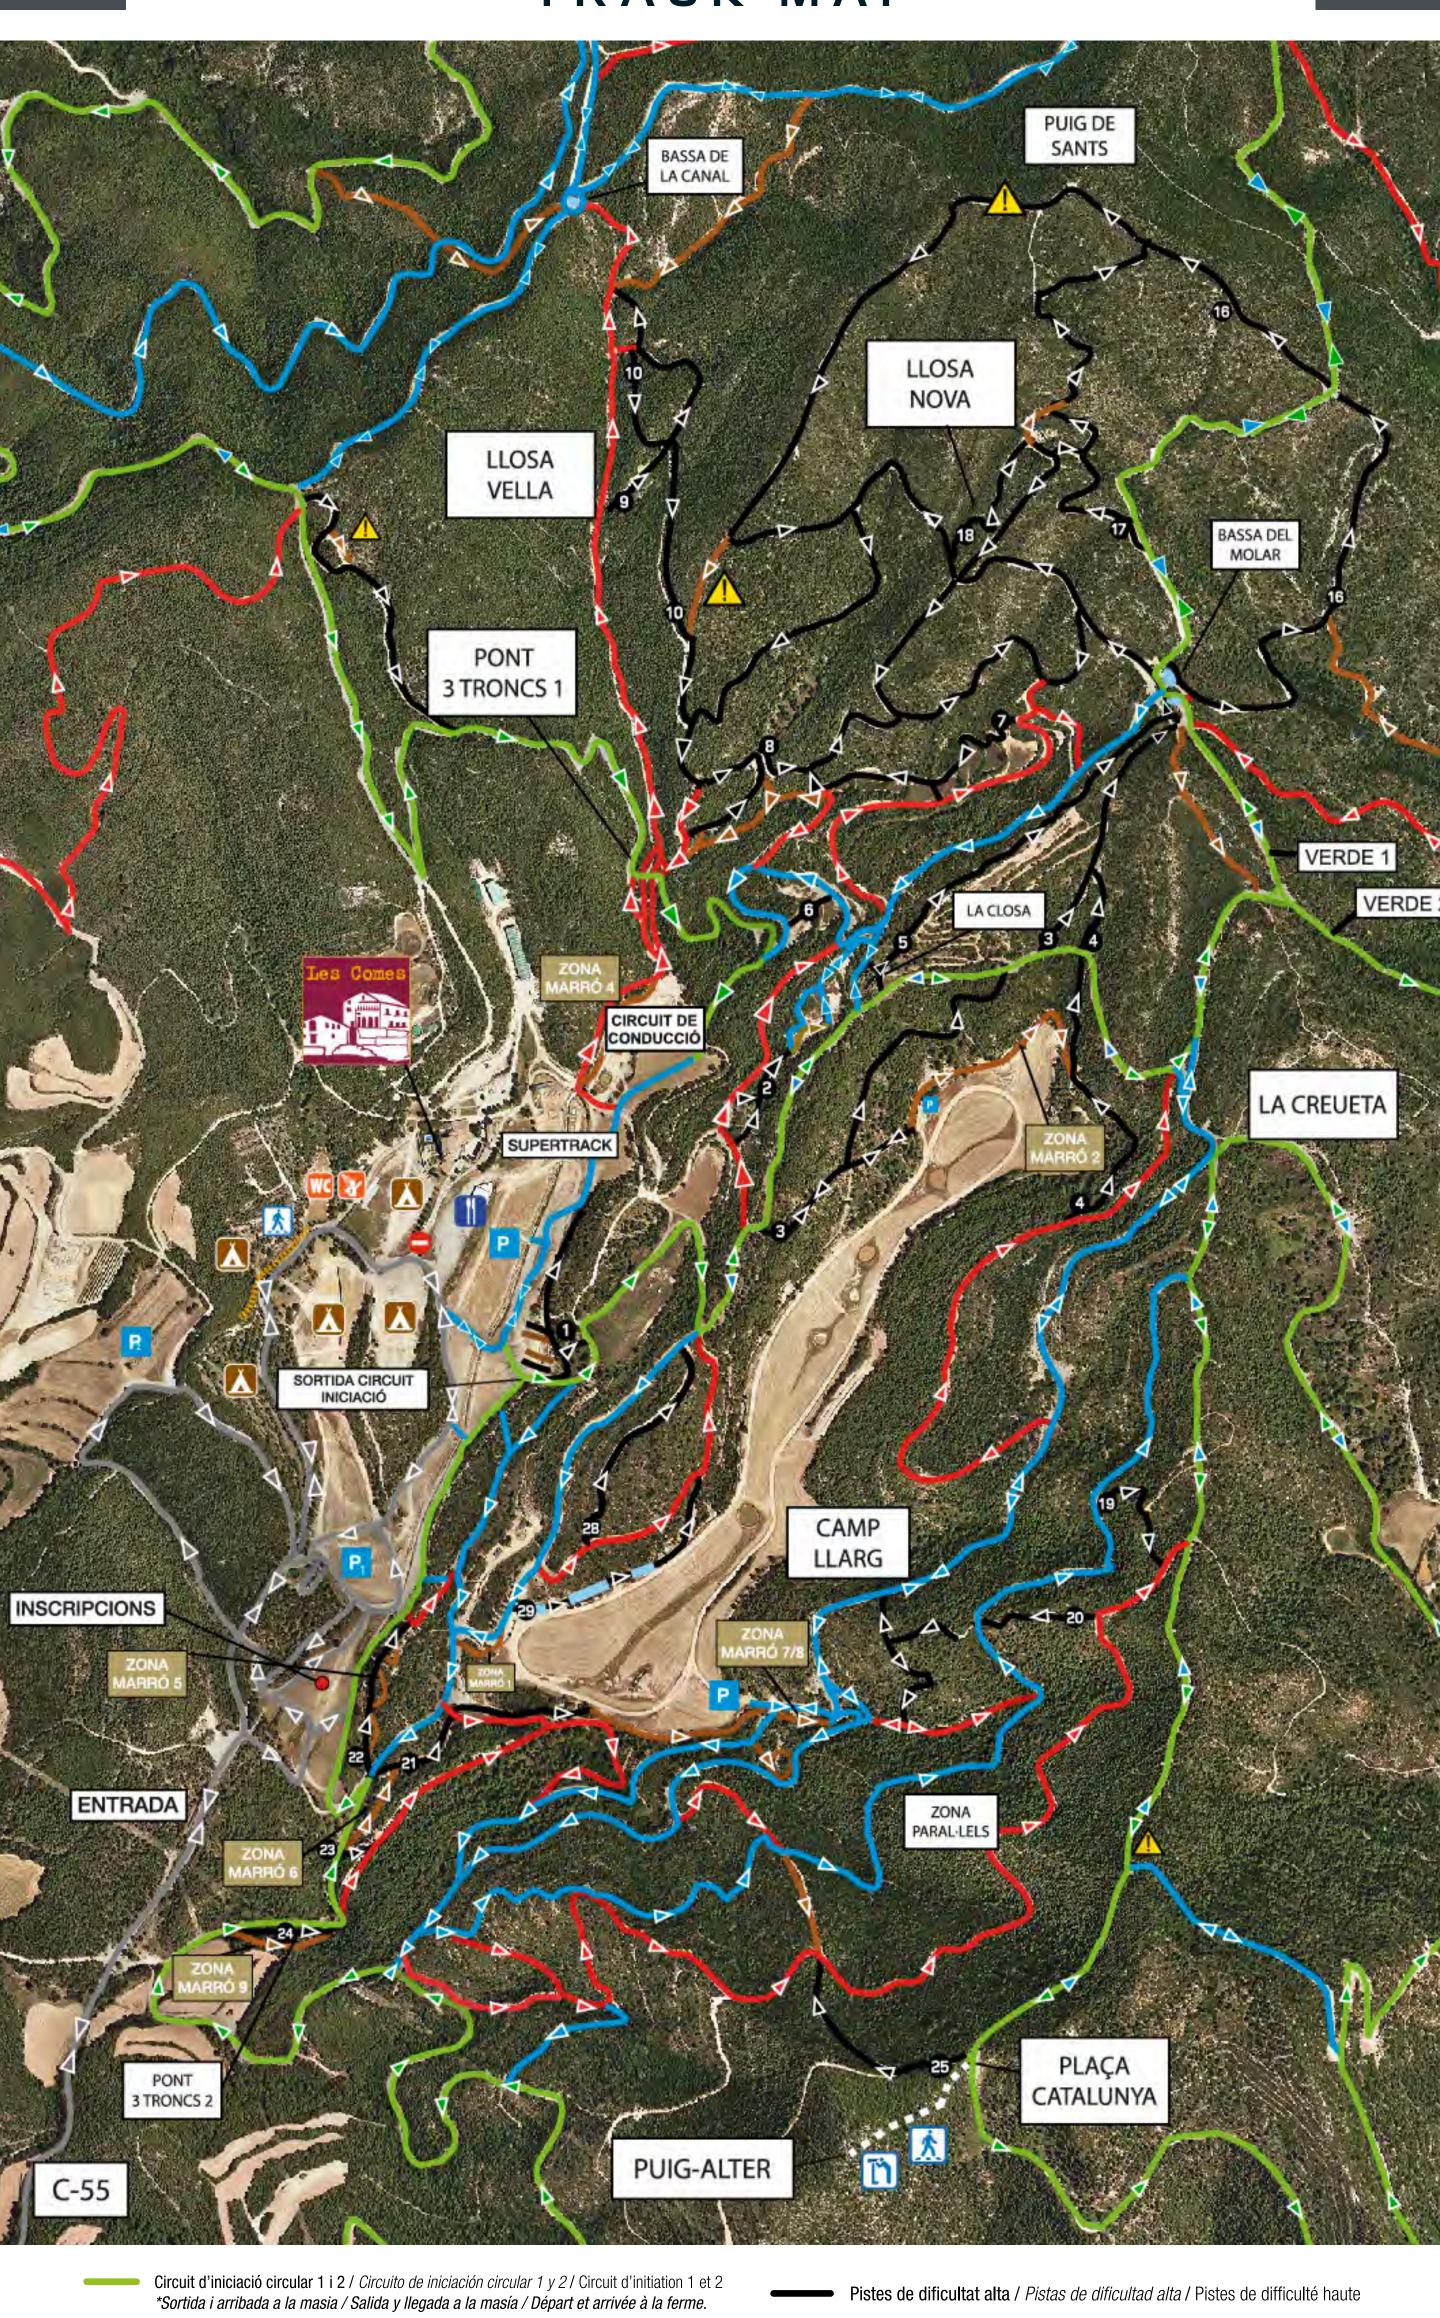

#### **BLACK TRACKS**

**DIFFICULTY** 

The reducer is essential and mandatory. Broken roads with steep slopes and sometimes deep ruts. It is advisable not to enter these paths alone and in case of bad weather accessibility to these is practically nil.

#### **BROWN AREAS**

**DIFFICULTY** 

Only for experts and prepared vehicles. They are the areas with maximum difficulty dedicated to those who do not care if the vehicle "gets dirty" to say the least. It is recommended to carry rescue tools such as the Winch, the sling, the Hi-Lift etc.

#### **BROWN AREAS**

Extreme areas that are especially attractive both for drivers with great experience and prepared vehicles, as well as for visitors who want to enjoy the spectacle offered by these vehicles overcoming all kinds of obstacles.