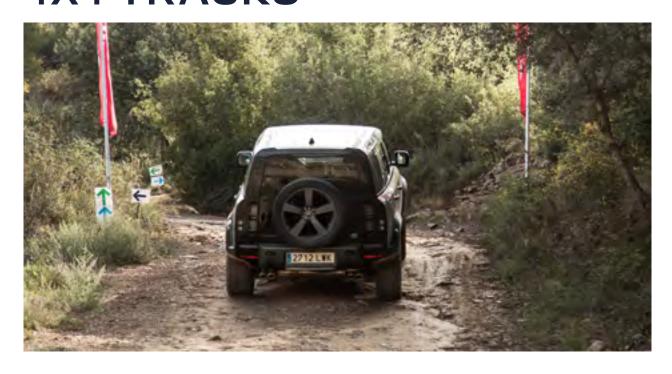

#### LAS PISTAS 4x4

The more than 80 kilometers of tracks on Les Comes terrain make this location the ideal place to practice 4×4 at all levels.

These routes are divided into colors according to the difficulty:

#### **BLACK TRACKS**

**DIFFICULTY** 

The reducer is essential and mandatory. Broken roads with steep slopes and sometimes deep ruts. It is advisable not to enter these paths alone and in case of bad weather accessibility to these is practically nil.

#### **BROWN AREAS**

**DIFFICULTY** 

Only for experts and prepared vehicles. They are the areas with maximum difficulty dedicated to those who do not care if the vehicle "gets dirty" to say the least. It is recommended to carry rescue tools such as the Winch, the sling, the Hi-Lift etc.