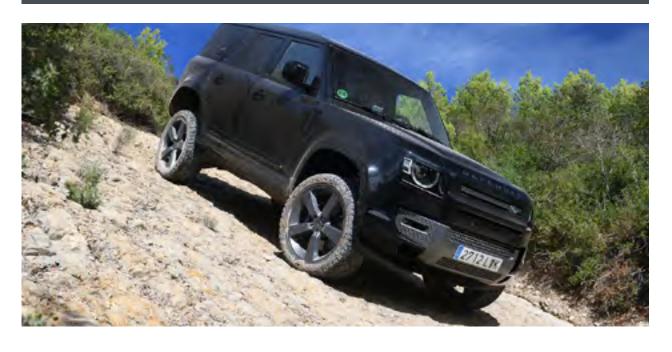

#### LAS PISTAS 4x4

The more than 80 kilometers of tracks on Les Comes terrain make this location the ideal place to practice 4×4 at all levels.

These routes are divided into colors according to the difficulty:

#### **4X4 TRACKS**

tracks classified by color according to the Land Rover on this circuit, where you will level of difficulty. Choose the route that find side steps, steep descents, mud and best suits the capabilities of your vehicle everything you need to improve your driand enjoy new sensations at the wheel of ving skills and tackle the routes with more your Land Rover.