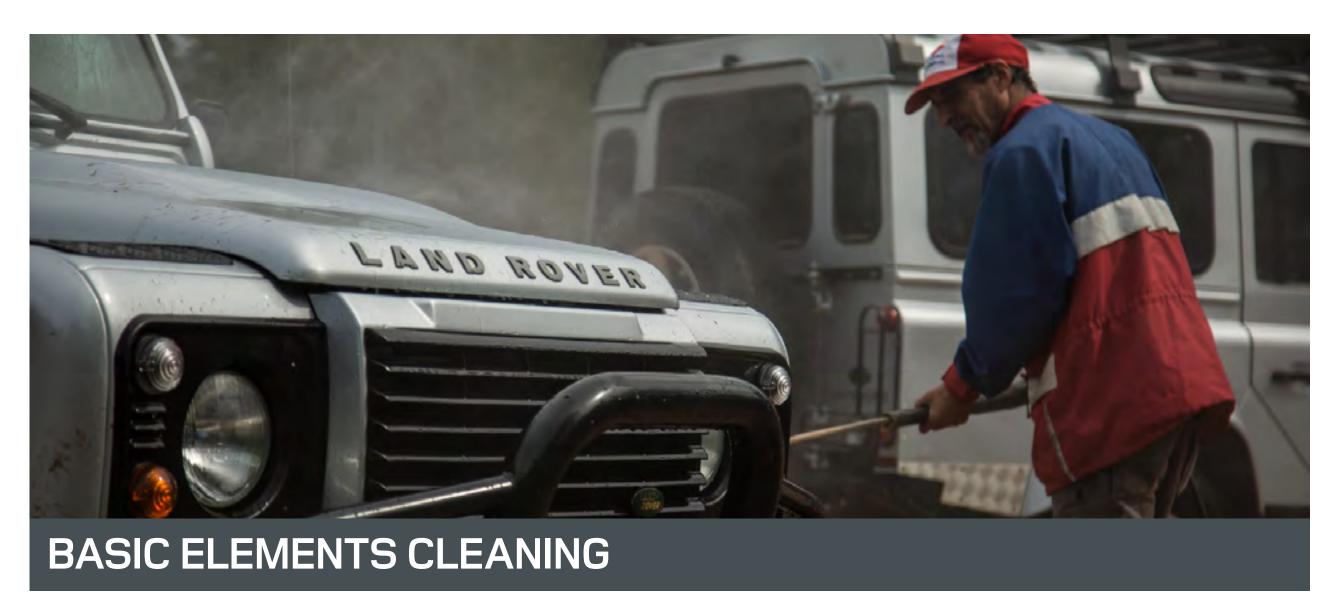

The RODI tire company offers you this tire pressure service so that you can get your tires ready before you hit the slopes of Les Comes.

If you have your Land Rover full of mud or dust, go to the wash point where your license plate, glass, lights and wheels will be cleaned so you can hit the road with maximum safety.