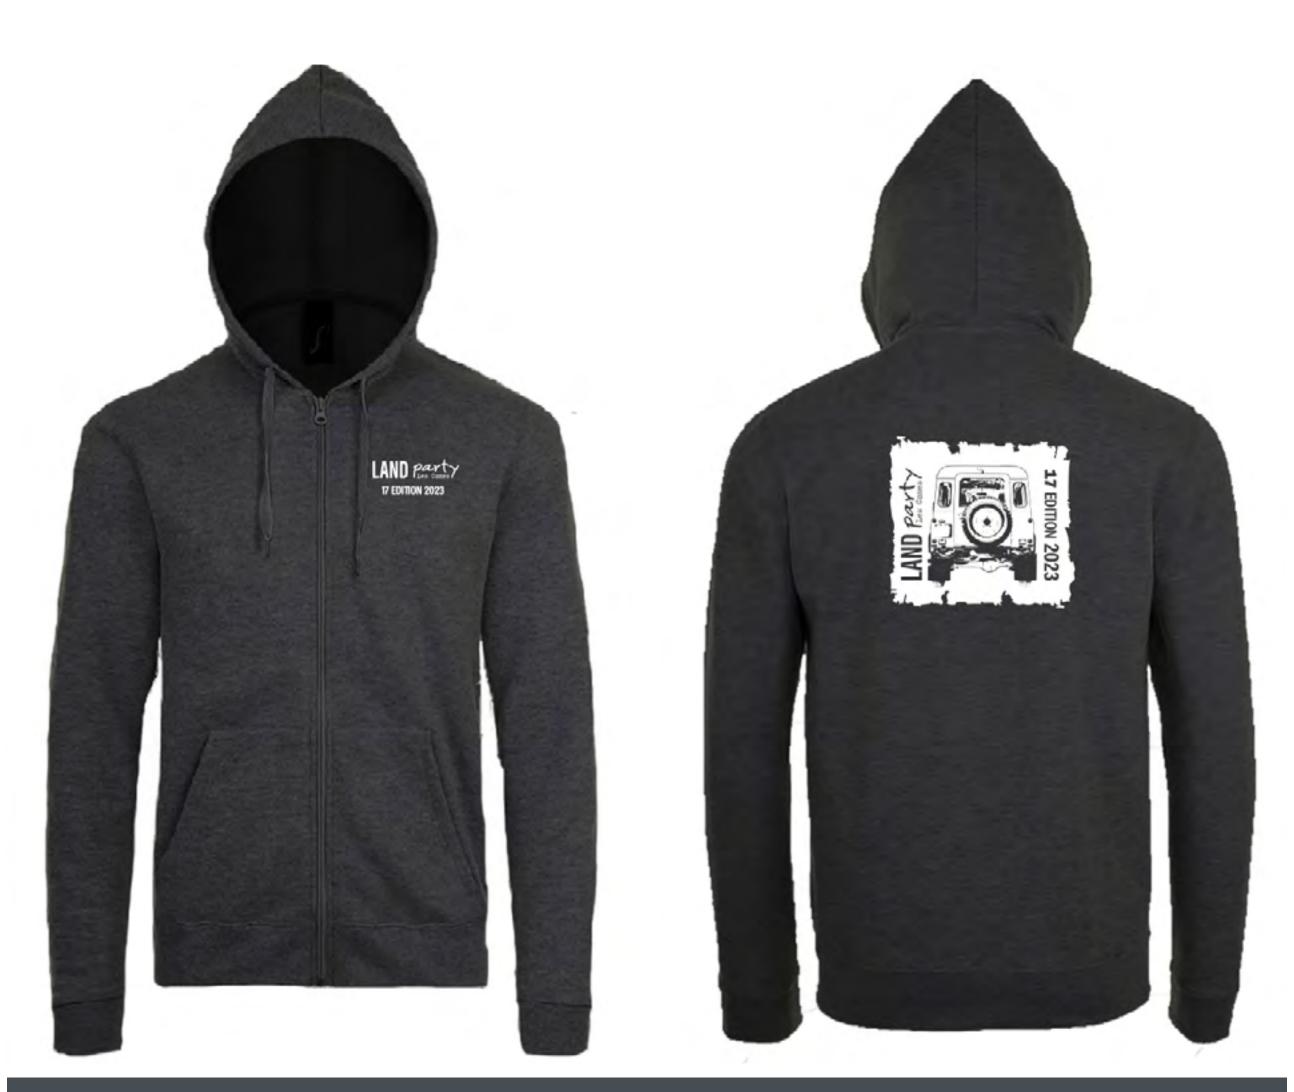

#### MERCHANDISING LAND ROVER PARTY

Every year we design a new t-shirt and sweatshirt so you can take home a souvenir of the event. Find them in the clothing tent located near the shopping area.

SWEATSHIRT 38€

MODEL: Unisex | SIZE: 6 / 8 / 10 / 12 / S / M / L / XL / XXL / XXXL

T–SHIRT 15€

MODEL: Unisex | SIZE: 4 / 6 / 8 / 10 / 12 / S / M / L / XL / XXL / XXXL