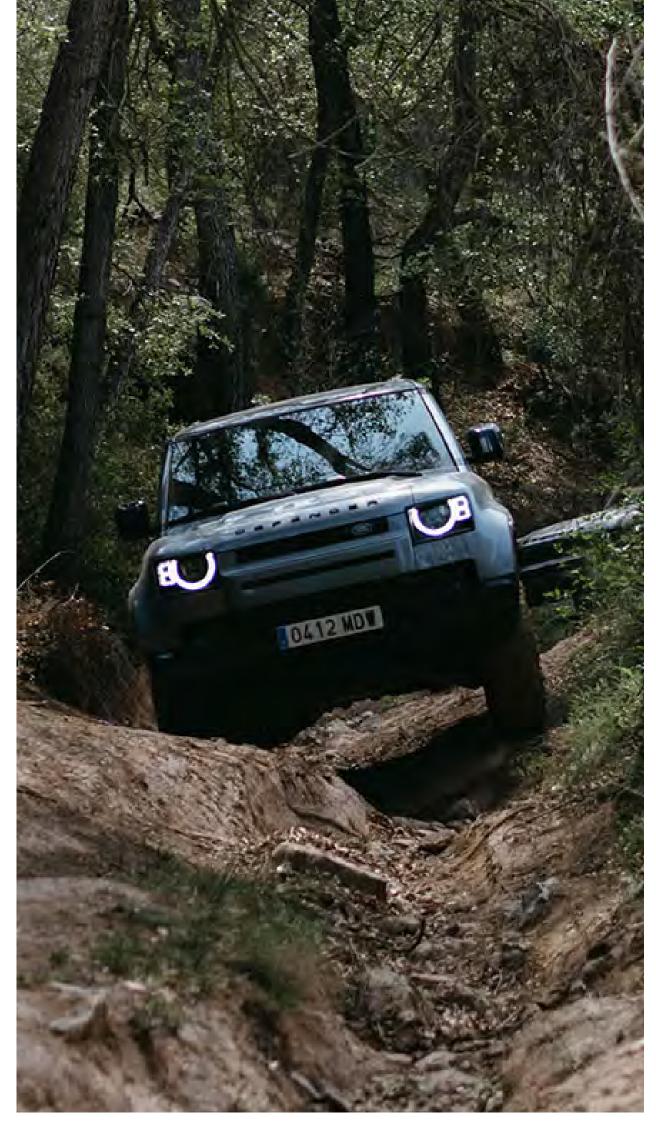

#### LAS PISTAS 4x4

The more than 80 kilometers of tracks on Les Comes terrain make this location the ideal place to practice 4×4 at all levels.

These routes are divided into colors according to the difficulty:

#### **4X4 TRACKS**

tracks classified by color according to the Land Rover on this circuit, where you will level of difficulty. Choose the route that find side steps, steep descents, mud and best suits the capabilities of your vehicle everything you need to improve your driand enjoy new sensations at the wheel of ving skills and tackle the routes with more your Land Rover.

#### INITIATION CIRCUIT **GENERAL TIRE**

Les Comes offers you 80 km of off-road Before drive on tracks, practice with your confidence.