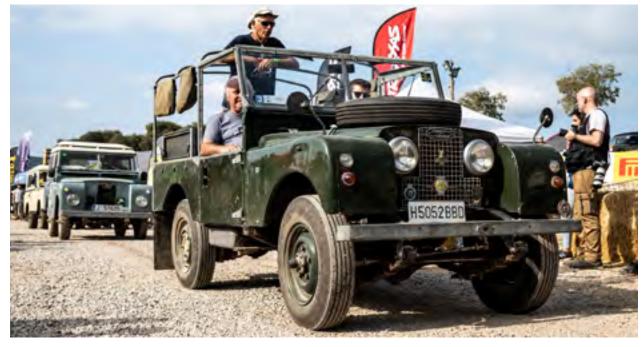

#### LR CLASSIC EXHIBITION

The "Històrics.org" club brings us some of its incredible oldest and most original Land Rover vehicles. Enjoy this exhibition.