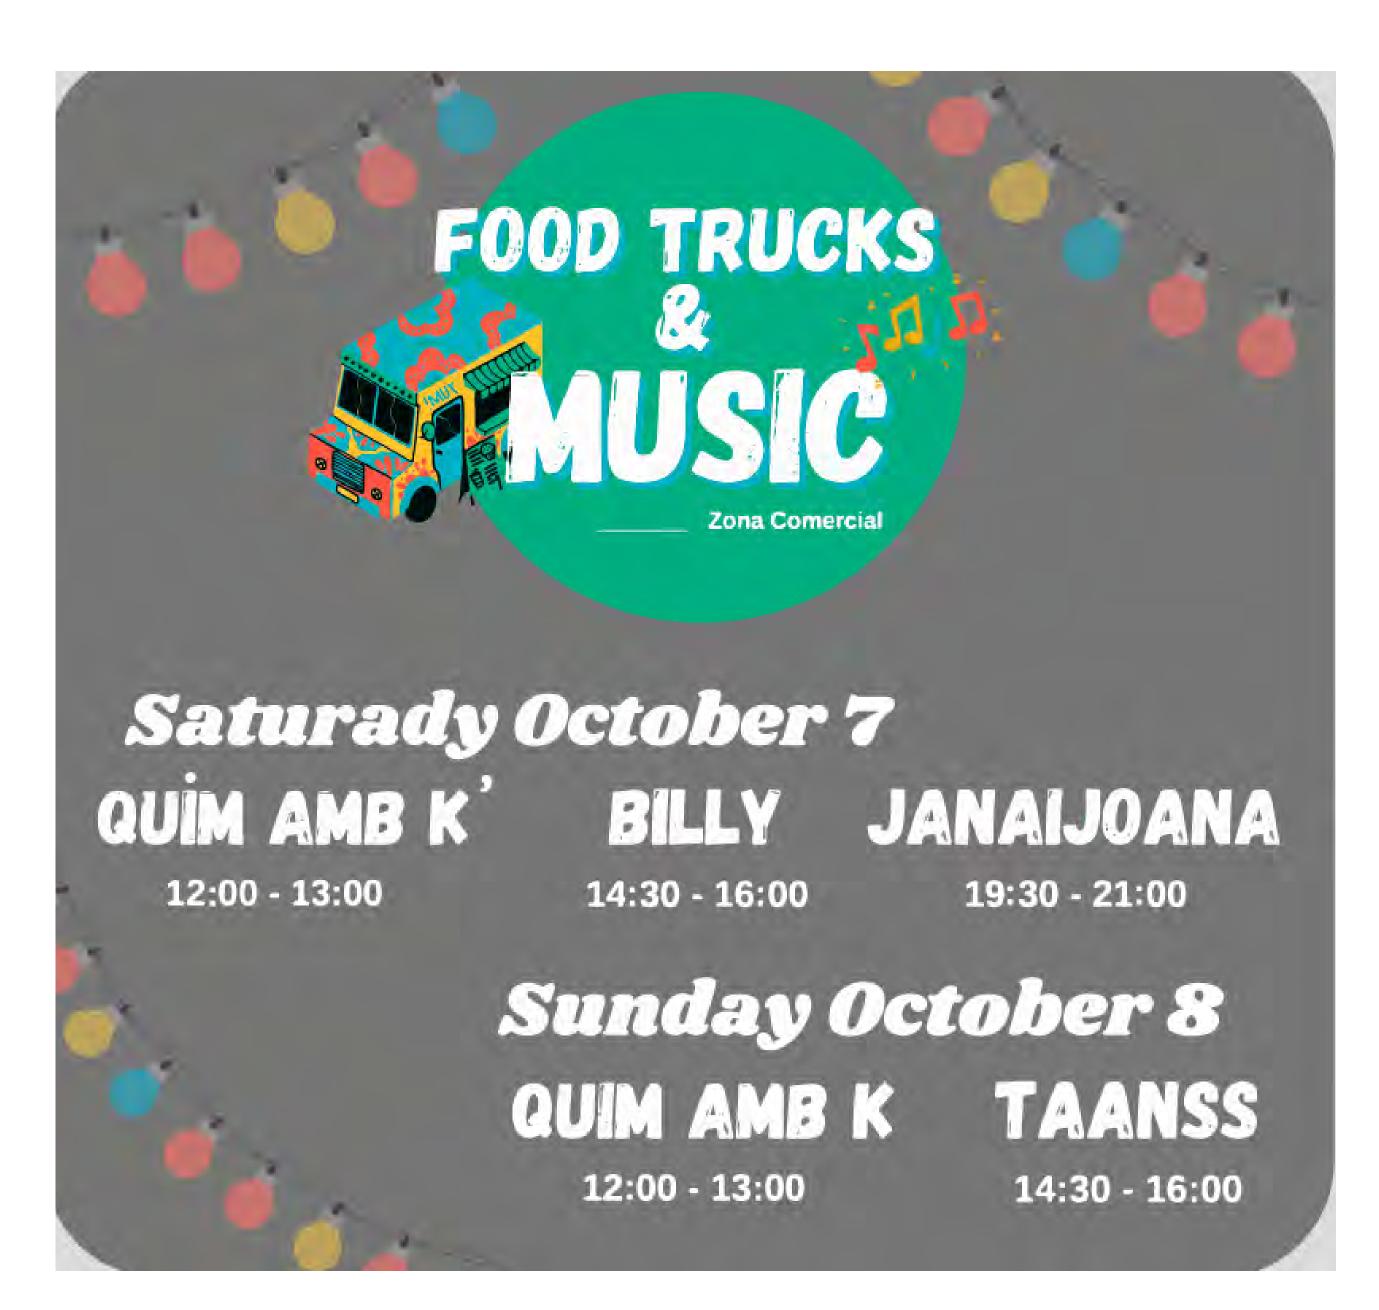

#### **FOOD TRUCKS**

Don't miss this new Food Truck area where you will find a wide and complete restaurant service, which will include vegetarian and vegan dishes and always offering alternatives to customers with possible intolerances or certain diets.