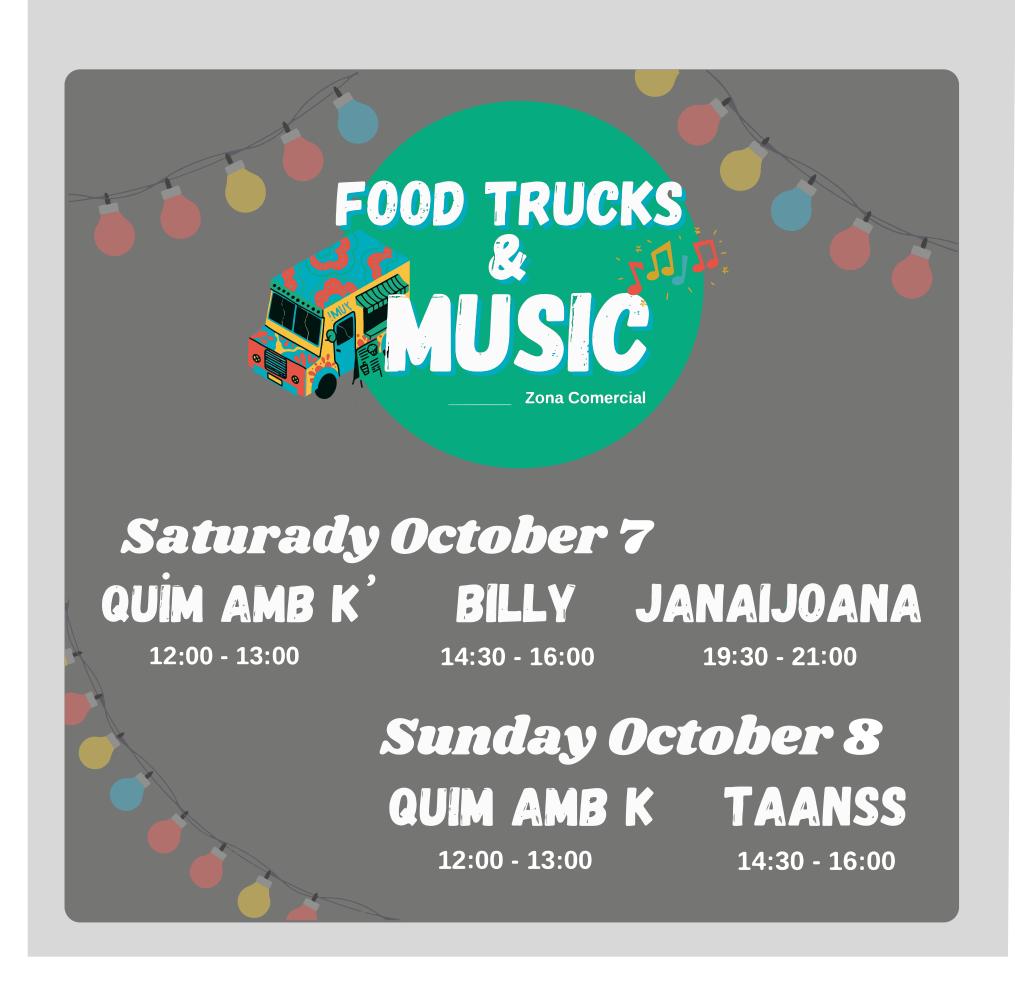

#### **FOOD TRUCKS**

Don't miss this new Food Truck area where you will find a wide and complete restaurant service, which will include vegetarian and vegan dishes and always offering alternatives to customers with possible intolerances or certain diets.