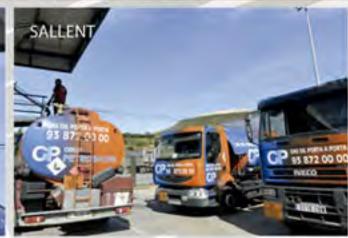

#### CENTRES DE DISTRIBUCIÓ DE GAS-OIL

EL GAS-OIL PORTA A PORTA

Petrobages serveix de porta a porta el gas-oil que necessita per escalfar la seva llar, per a