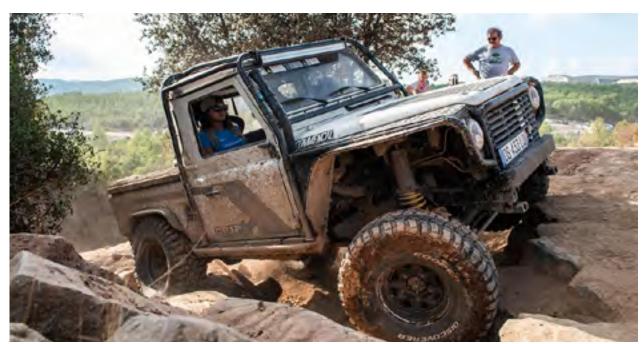

#### LAS PISTAS 4x4

The more than 80 kilometers of tracks on Les Comes terrain make this location the ideal place to practice 4×4 at all levels.

These routes are divided into colors according to the difficulty:

#### **4X4 TRACKS**

tracks classified by color according to the Land Rover on this circuit, where you will level of difficulty. Choose the route that find side steps, steep descents, mud and best suits the capabilities of your vehicle everything you need to improve your driand enjoy new sensations at the wheel of ving skills and tackle the routes with more your Land Rover.

#### INITIATION CIRCUIT **GENERAL TIRE**

Les Comes offers you 80 km of off-road Before drive on tracks, practice with your confidence.