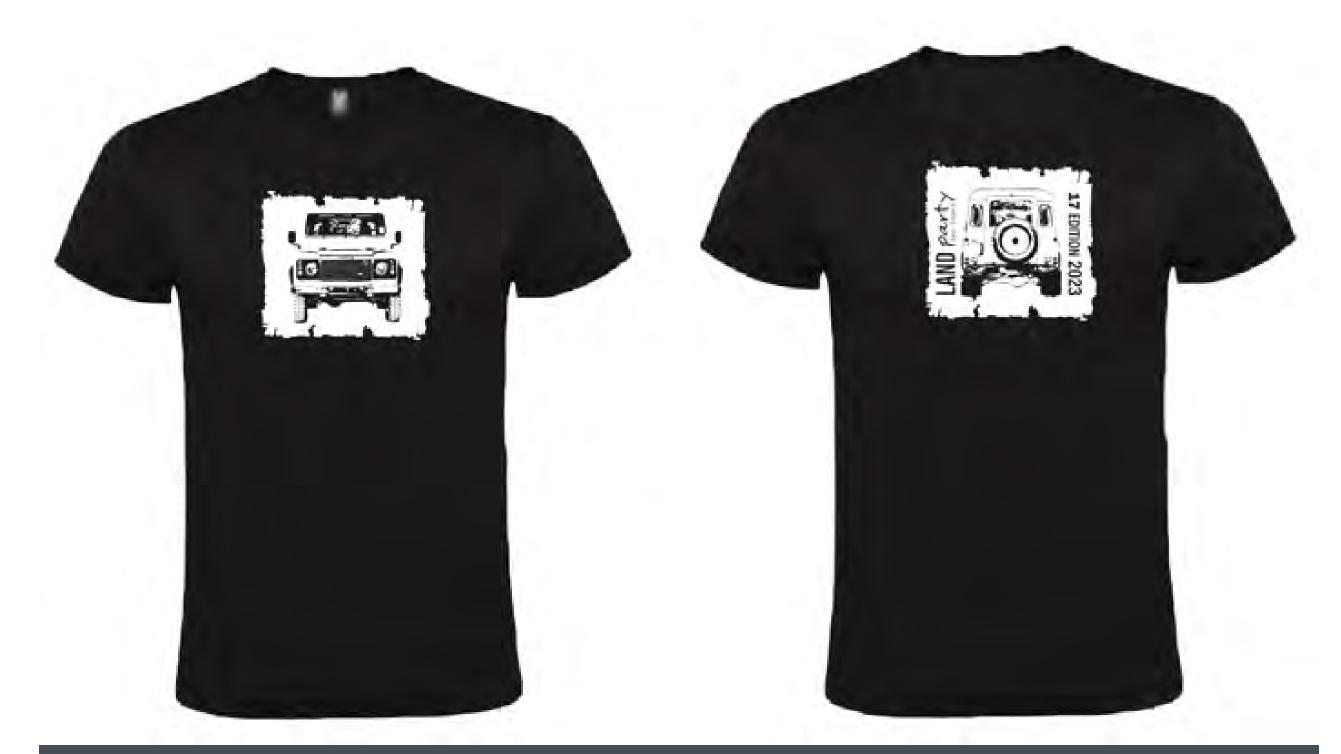

#### MERCHANDISING LAND ROVER PARTY

Every year we design a new t-shirt and sweatshirt so you can take home a souvenir of the event. Find them in the clothing tent located near the shopping area.

SWEATSHIRT 38€

MODEL: Unisex | SIZE: 6 / 8 / 10 / 12 / S / M / L / XL / XXL / XXXL

T–SHIRT 15€

MODEL: Unisex | SIZE: 4 / 6 / 8 / 10 / 12 / S / M / L / XL / XXL / XXXL