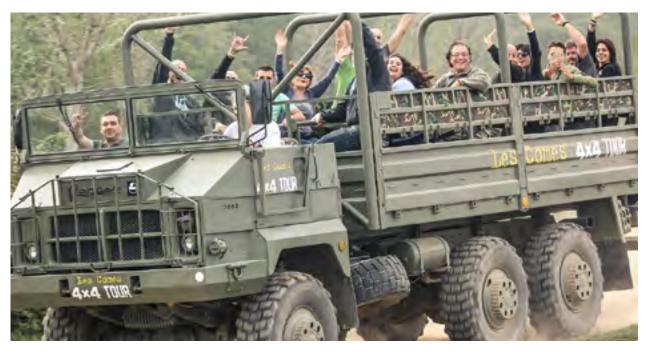

#### SUPERTRACK GENERAL TIRE LES COMES 4x4 TOUR

The Supertrack is also a great show for all visitors who want to see the Party's most extreme vehicles in action!

Discover Les Comes on a 4x4 military truck on this guided circuit that will take you to discover the secrets of the estate.