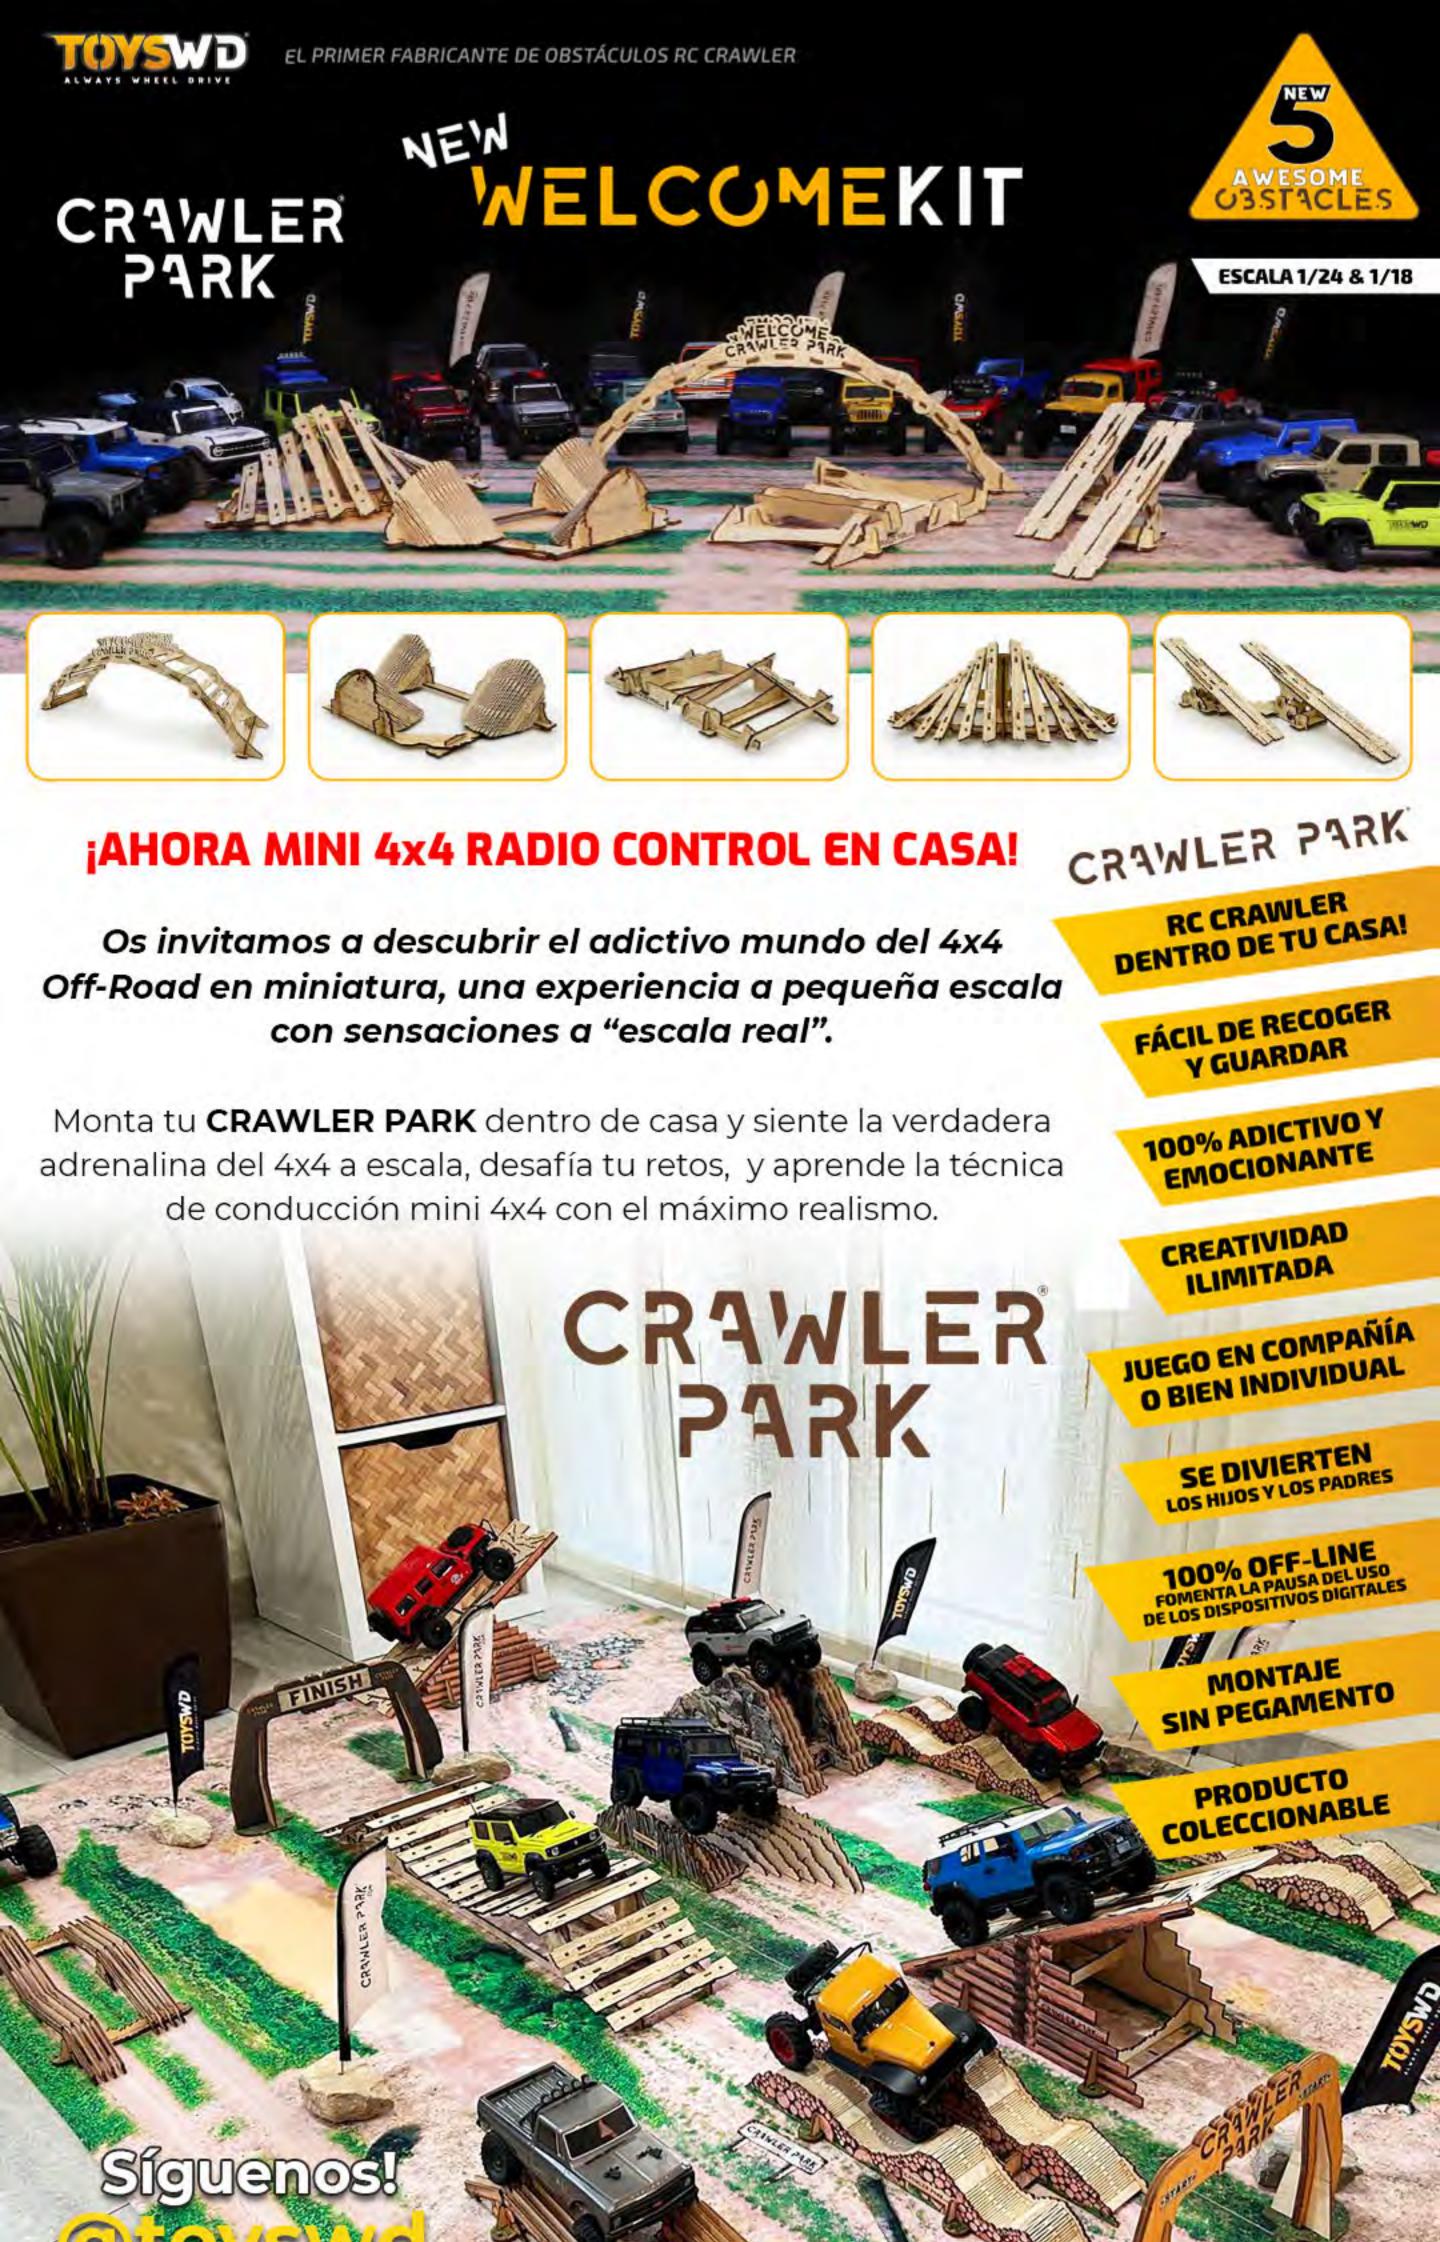

#### **CIRCUIT CRAWLER TRAXXAS**

Test the TRAXXAS Land Rover RC on this circuit for children and adults.

#### EXHIB. RC CRAWLER PARK DE TOYS WHEEL DRIVE

Don't miss this spectacular exhibition of radio-controlled Land Rover Crawlers sponsored by TOYS WHEEL DRIVE.