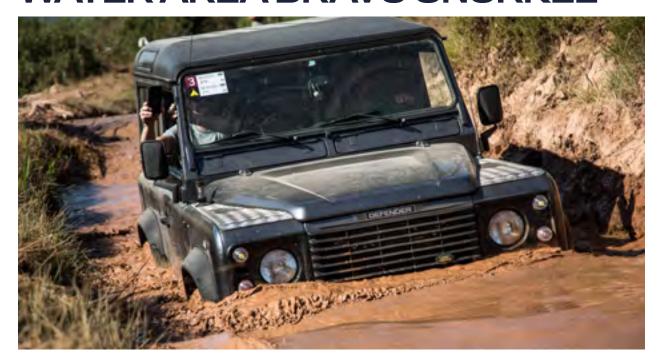

#### PASOS DE AGUA BRAVO SNORKEL

**ACCESS DIFICULTY** 

Easy access, moderate performance. 250 m black track where we find 3 artificial water bases where the depth ranges from 50cm to 80cm. Deep ruts and mud.

#### WATER AREA BRAVO SNORKEL

Cool off in the water passes of Les Comes, an area sponsored by Bravo Snorkel where you can feel like the participants of the Camel Trophy!