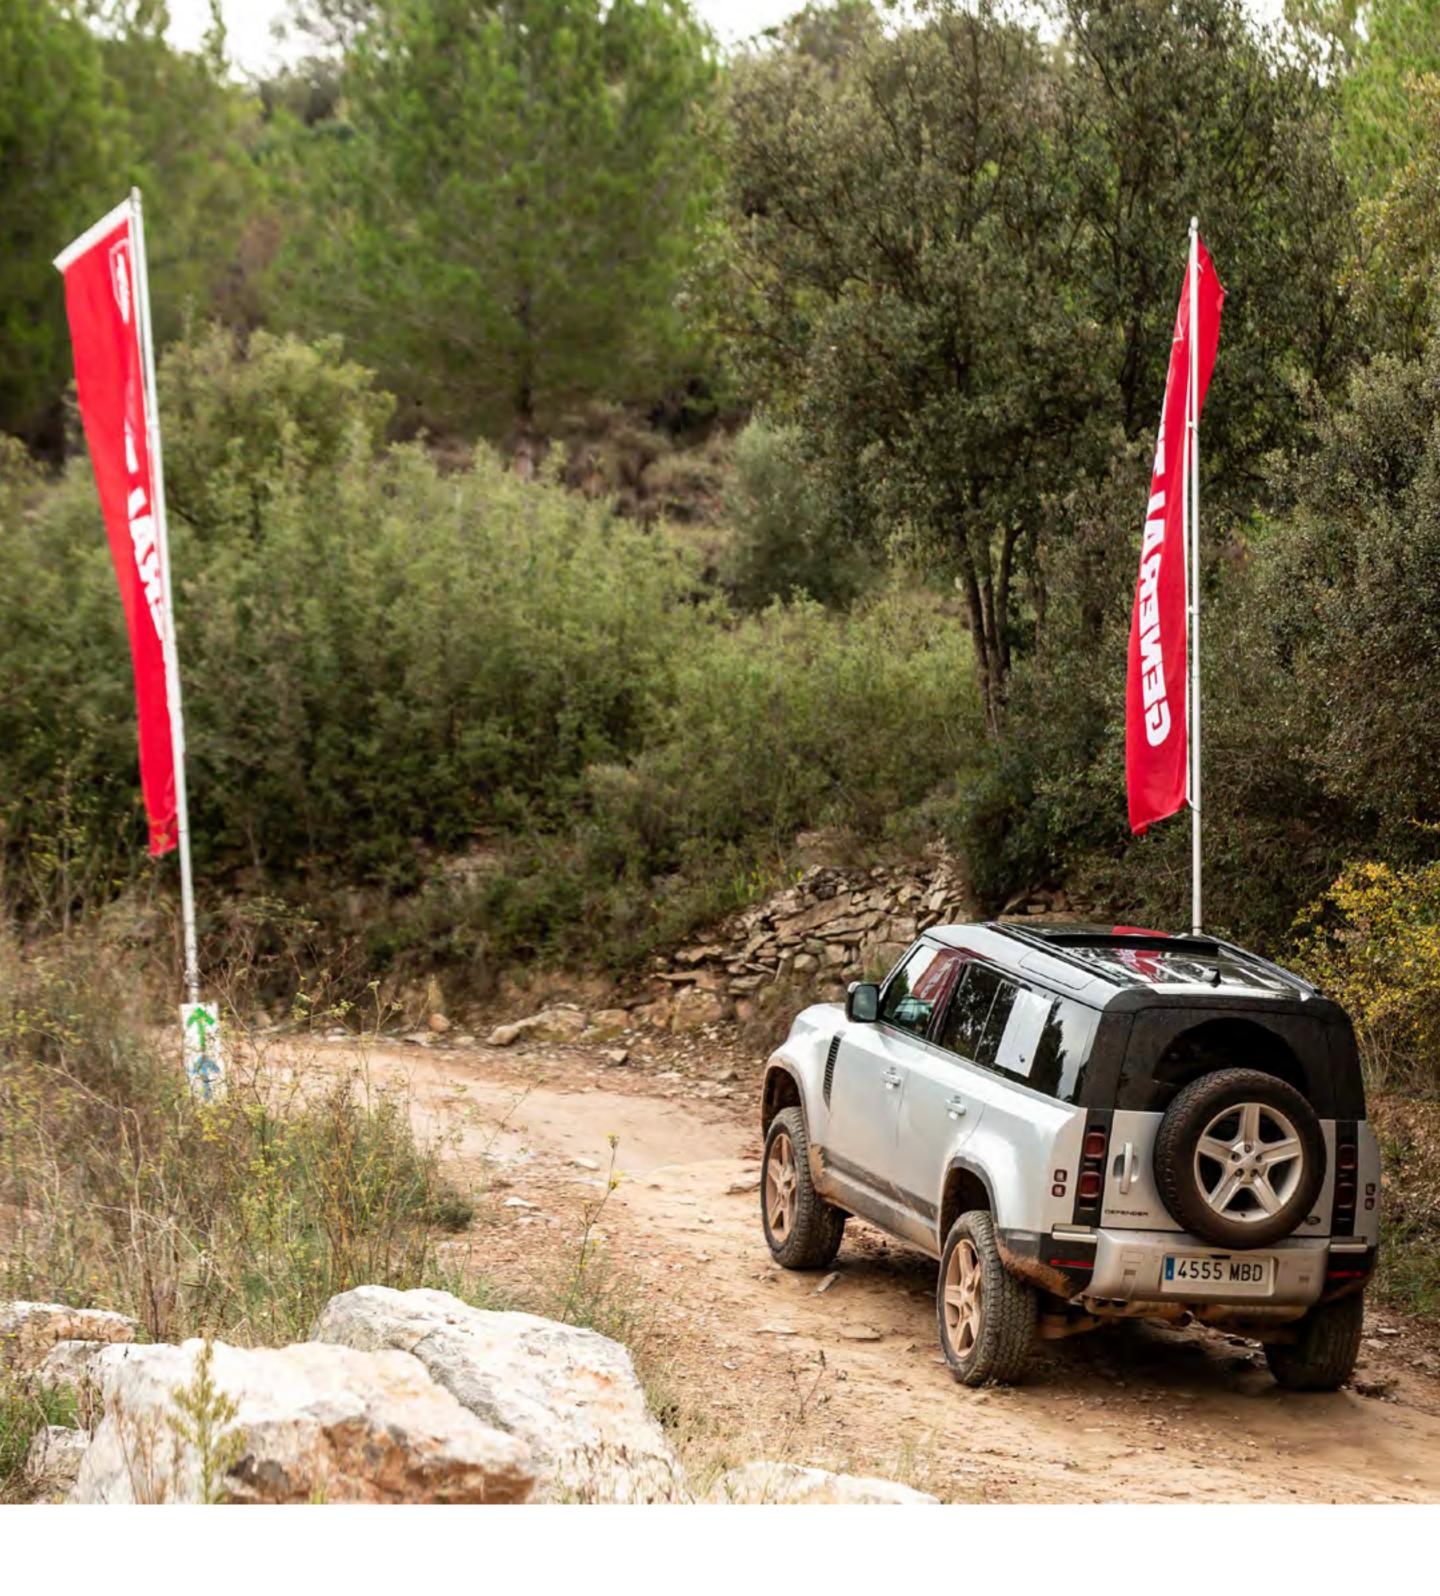

#### LAS PISTAS 4x4

The more than 80 kilometers of tracks on Les Comes terrain make this location the ideal place to practice 4×4 at all levels.

These routes are divided into colors according to the difficulty:

#### **4X4 TRACKS**

tracks classified by color according to the Land Rover on this circuit, where you will level of difficulty. Choose the route that find side steps, steep descents, mud and best suits the capabilities of your vehicle everything you need to improve your driand enjoy new sensations at the wheel of ving skills and tackle the routes with more your Land Rover.

#### INITIATION CIRCUIT **GENERAL TIRE**

Les Comes offers you 80 km of off-road Before drive on tracks, practice with your confidence.