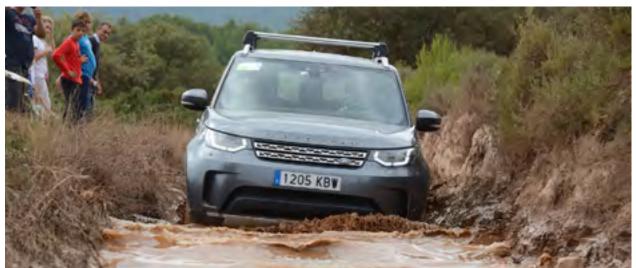

#### PASOS DE AGUA BRAVO SNORKEL

**ACCESS DIFICULTY** 

Easy access, moderate performance. 250 m black track where we find 3 artificial water bases where the depth ranges from 50cm to 80cm. Deep ruts and mud.

#### WATER AREA BRAVO SNORKEL

Cool off in the water passes of Les Comes, an area sponsored by Bravo Snorkel where you can feel like the participants of the Camel Trophy!