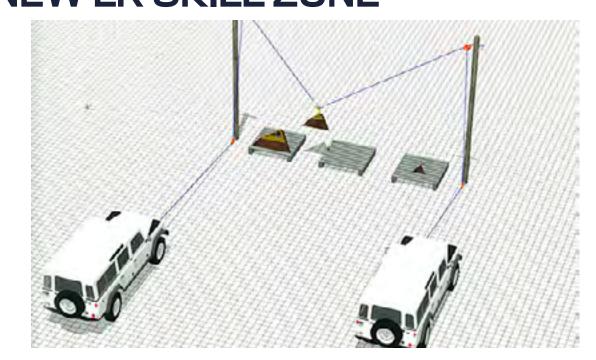

#### **NEW LR SKILL ZONE**

Demonstrate your skills at the controls of your Land Rover in this fun precision test.